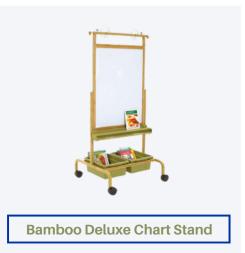

## **Bamboo Products**



We have partnered with Copernicus who is well suited to daycare spaces. Best of all, they are committed to sustainability with a focus on their bamboo products. Bamboo is a sustainable and fast-growing plant and has a much smaller carbon footprint than other materials like metal.

For every bamboo product purchased, Copernicus makes a donation to conserve the natural panda habitat through the World Wildlife Fund.



© 1986 Panda symbol WWF-World Wide Fund For Nature (also known as World Wildlife Fund). \* "WWF" is a WWF Registered Trademark







Model # CEPBB006-9-RCY

Reach out for more Bamboo products!

Model # CEPCS701-S