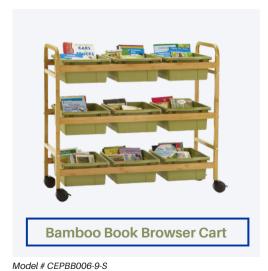

## **Bamboo Products**



We have partnered with Copernicus who is well suited to daycare spaces. Best of all, they are committed to sustainability with a focus on their bamboo products. Bamboo is a sustainable and fast-growing plant and has a much smaller carbon footprint than other materials like metal.

For every bamboo product purchased, Copernicus makes a donation to conserve the natural panda habitat through the World Wildlife Fund.



© 1986 Panda symbol WWF-World Wide Fund For Nature (also known as World Wildlife Fund). \* "WWF" is a WWF Registered Trademark







Model # CEPBB006-9-RCY

Reach out for more Bamboo products!

Model # CEPCS701-S