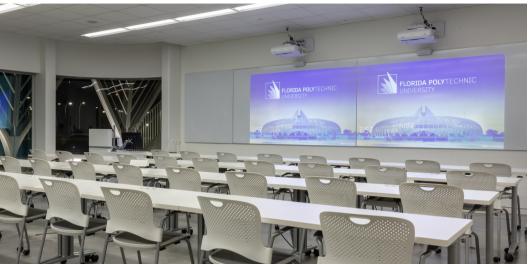

# View Glass Whiteboard & Projector Screen

Lights on, it's the cleanest, most efficient writing surface available; lights off, it's the premier, high-definition projection surface. A writing tool and projection surface all in one.