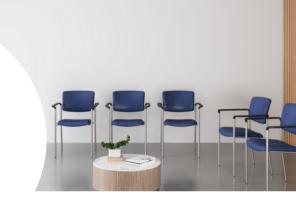

# **Integrity Highback**

Highback patient chair. Clean-out space between seat and back resident | patient rooms