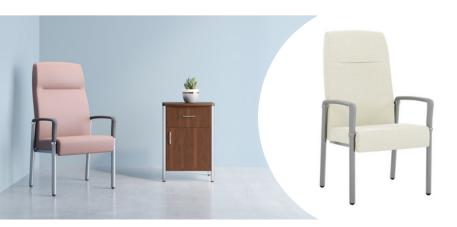

# **Integrity Highback**

Highback patient chair. Clean-out space between seat and back resident | patient rooms