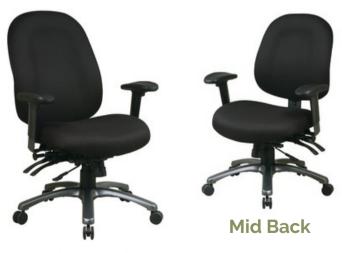

### **MODA Task Chair**

Fully ergonomic task chair with multifunction controls. Antimicrobial healthcare-grade black vinyl upholstery.

staff and admin seating

**High Back** 