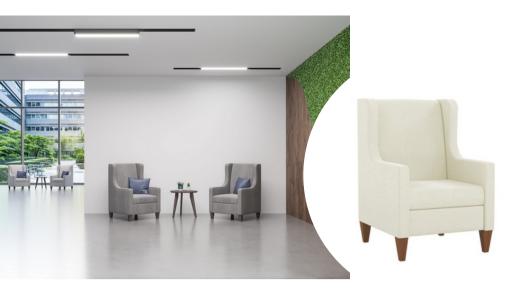

## Avalon Lounge Chair

Removable seat deck for easy cleaning. Flow-through area sealed with moisture resistant vinyl

resident | patient lounge areas | family rooms