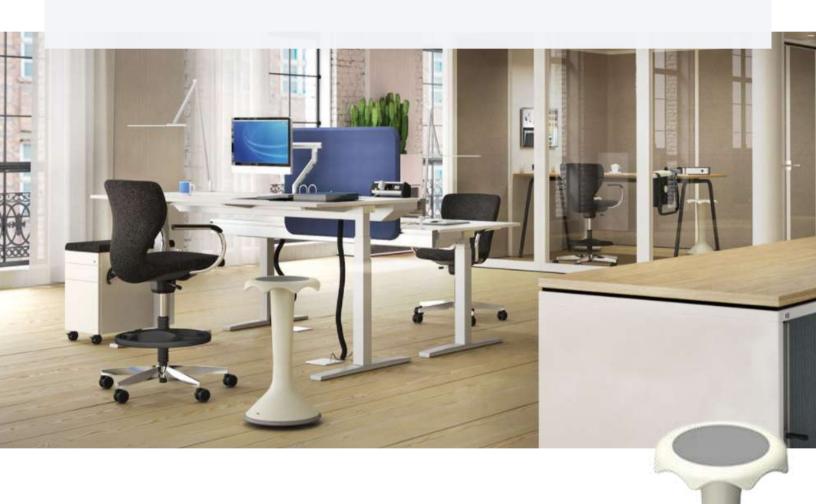

## prime parking spot

Light enough to travel from desk to meeting space, the Hokki ensures you've always got a seat at the conference table. And since we know that bodies in motion make for minds in motion, the Hokki stool is a valuable tool in promoting collaboration, focus, and creativity.

Movement on the Hokki stool feels natural and unrestricted, with 360-degree rotation. It's crafted with a stable, slip-resistant base, lightweight yet sturdy design, and 100% recyclable materials. The Hokki's remarkably lightweight design allows for easy storage, stacking, and movement.