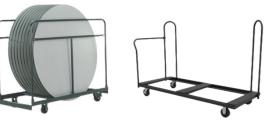

Need a place to store your tables? These caddies store rectangle tables and round folding tables.