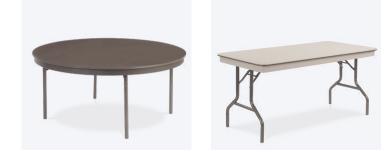

## Folding Tables

Perfect for when the occasional need for an extra table pops up, these resin multipurpose tables are both lightweight and durably constructed with a sleek design. The tables legs can be folded down for easy storage. Ideal for both indoor or outdoor use with its powder coated tubular frame and 45mm thick top.

### **Core-A-Gator Folding Tables**

## **Event Outdoor Folding Chair**

- Durable construction ideal for indoor or outdoor use
  Lightweight sleek design
  Powder coated tubular frame

- 10 year warranty

Picnic Tables

Core-A-Gator is everything a folding table should be: rugged, strong yet lightweight, thanks to its unique corrugated center and extruded aluminum frame. The patented leg-locking mechanism and available storage trucks make for quick set-up and tear-down, too.