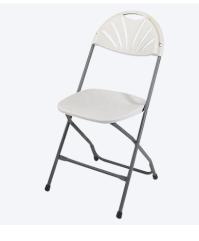

## **Event Outdoor Folding Chair**

- Durable construction ideal for indoor or outdoor use
  Lightweight sleek design
  Powder coated tubular frame

- 10 year warranty

Picnic Tables

Core-A-Gator is everything a folding table should be: rugged, strong yet lightweight, thanks to its unique corrugated center and extruded aluminum frame. The patented leg-locking mechanism and available storage trucks make for quick set-up and tear-down, too.