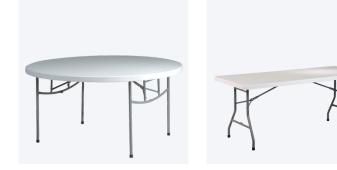

## Folding Tables

Perfect for when the occasional need for an extra table pops up, these resin multipurpose tables are both lightweight and durably constructed with a sleek design. The tables legs can be folded down for easy storage. Ideal for both indoor or outdoor use with its powder coated tubular frame and 45mm thick top.

### **Core-A-Gator Folding Tables**