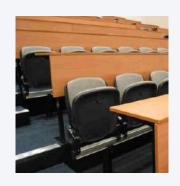

#### Lecture Theatre Seating

Seating that is the perfect choice for lecture theatres in schools, colleges and universities!

LT System

The LT fixed system features a continuous writing ledge that can be installed onto existing tiering, or, we can supply a fixed substructure where required.