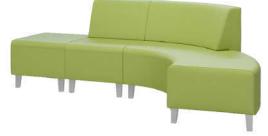

Kae

The Kae tiered pieces provide a collaborative space for brainstorming. Creative use of the 5 different shapes

enables an entire room to be outfitted

Leo

Leo is a curved bench, which, when placed together, can create

unique setups that are excellent for

collaboration between students.

Lax The Lax collection is a lightweight de-escalation style chair, that provides easy and comfortable lounging for all ages.