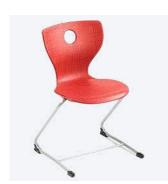

Other styles available

Zuma

**PantoSwing** 

Forward-flexing cantilever chair - the ergonomic seating solution. Seat Height: 12 1/4" | 13 3/4" | 15" | 17" | 18 1/8" | 20 1/8"

A minimal three-legged design, with a basic triangular shape manufactured from extremely durable glass-fiber reinforced polypropylene, at first sight the Stakki chair stands out like no other. Extremely lightweight, easy to handle, and versatile in use!