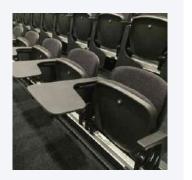

#### Folding Tablets

Folding writing tablets offer the maximum flexibility for learning environments; when the seat is occupied, the writing tablet can either be deployed or stowed beneath the seat.

www.accentenvironments.com