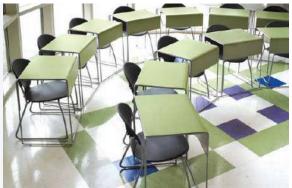

# Sage Chair with Articulating Tablet Arm

The Sage series offers a larger contoured shell, wider backrest, and extra heavy-duty legs. It features integrated multi-ribbed construction for gentle flex in all directions. This model comes with a fixed-tablet arm and bookrack. 21" x 15" top and 18" seat height