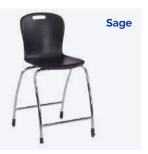

# Sage Chair with Articulating Tablet Arm

The Sage series offers a larger contoured shell, wider backrest, and extra heavy-duty legs. It features integrated multi-ribbed construction for gentle flex in all directions. This model comes with a fixed-tablet arm and bookrack. 21" x 15" top and 18" seat height