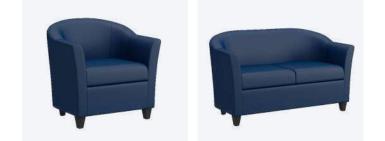

#### Tub

Joy

The Joy Collection brings an element of sophistication to any environment, while comfortably seating both

young and old alike. Joy is

available in a one, two and three-seat configuration.

A tub chair that surrounds the person seated in it, providing a shield from the outside world, and allowing creativity to flow unhindered.