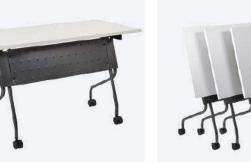

Shift+ Base

Height-adjustable teacher's desk.

Training made easy. Designed for schools, offices, event centers and other commercial applications, this portable training table makes event set up and break down a snap with dual wheel casters, single-lever folding, and space saving nesting capability.