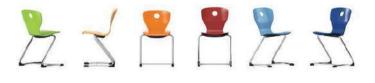

Other styles available

Zuma

**PantoSwing** 

Forward-flexing cantilever chair - the ergonomic seating solution. Seat Height: 12 1/4" | 13 3/4" | 15" | 17" | 18 1/8" | 20 1/8"

A minimal three-legged design, with a basic triangular shape manufactured from extremely durable glass-fiber reinforced polypropylene, at first sight the Stakki chair stands out like no other. Extremely lightweight, easy to handle, and versatile in use!