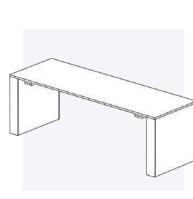

## **Highway Table**

Elegantly simple collaborative, bar and counter height, work table program. Highway features optional easy-access surfaceembedded or under work surface power/data ports.

Training Tables