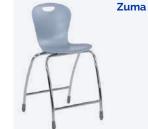

Other styles available

Zuma

**PantoSwing** 

Forward-flexing cantilever chair - the ergonomic seating solution. Seat Height: 12 1/4" | 13 3/4" | 15" | 17" | 18 1/8" | 20 1/8"

A minimal three-legged design, with a basic triangular shape manufactured from extremely durable glass-fiber reinforced polypropylene, at first sight the Stakki chair stands out like no other. Extremely lightweight, easy to handle, and versatile in use!