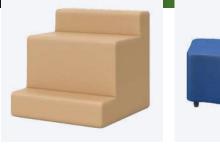

Kae

The Kae tiered pieces provide a collaborative space for brainstorming. Creative use of the 5 different shapes

enables an entire room to be outfitted

Leo

Leo is a curved bench, which, when placed together, can create