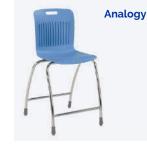

# **Post Secondary Environments**

## Seating

# Sage Chair with Articulating Tablet Arm

The Sage series offers a larger contoured shell, wider backrest, and extra heavy-duty legs. It features integrated multi-ribbed construction for gentle flex in all directions. This model comes with a fixed-tablet arm and bookrack. 21" x 15" top and 18" seat height

Other styles available

Zuma



**PantoSwing** 

Forward-flexing cantilever chair - the ergonomic seating solution. Seat Height: 12 1/4" | 13 3/4" | 15" | 17" | 18 1/8" | 20 1/8"





A minimal three-legged design, with a basic triangular shape manufactured from extremely durable glass-fiber reinforced polypropylene, at first sight the Stakki chair stands out like no other. Extremely lightweight, easy to handle, and versatile in use!





Analogy





Metaphor

**Stools** 









## Soft Seating



#### Tub

Joy

The Joy Collection brings an element of sophistication to any environment, while comfortably seating both

young and old alike. Joy is

available in a one, two and three-seat configuration.

A tub chair that surrounds the person seated in it, providing a shield from the outside world, and allowing creativity to flow unhindered.







Kae

The Kae tiered pieces provide a collaborative space for brainstorming. Creative use of the 5 different shapes

enables an entire room to be outfitted

Leo

Leo is a curved bench, which, when placed together, can create

unique setups that are excellent for

collaboration between students.



Lax The Lax collection is a lightweight de-escalation style chair, that provides ea