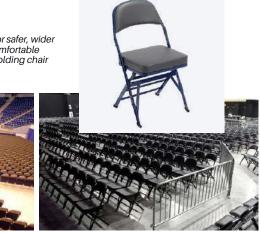

#### 4000 Series Seating

The 4000 series features automatic or manual uplift seat that allows for safer, wider seating rows when unoccupied. The durable X-Frame design and comfortable seating options make the 4000 portable folding chairs the standard folding chair among the most sought after arenas and venues across the country.