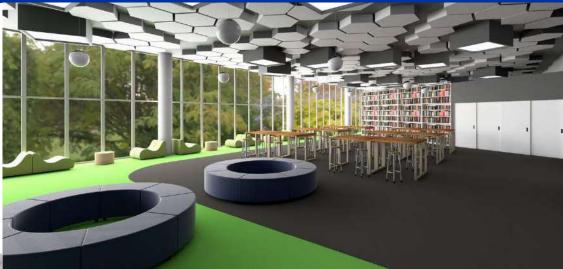

Kae

The Kae tiered pieces provide a collaborative space for brainstorming. Creative use of the 5 different shapes

enables an entire room to be outfitted

Leo

Leo is a curved bench, which, when placed together, can create

unique setups that are excellent for

collaboration between students.

Lax The Lax collection is a lightweight de-escalation style chair, that provides easy and comfortable lounging for all ages.