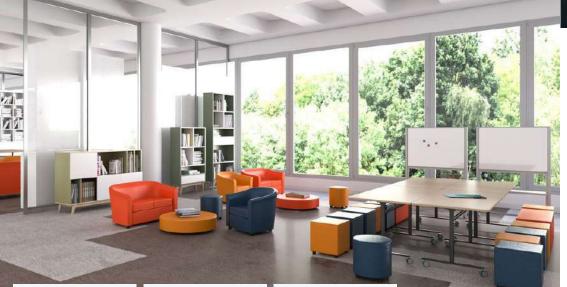

## Soft Seating

#### Tub

Joy

The Joy Collection brings an element of sophistication to any environment, while comfortably seating both

young and old alike. Joy is

available in a one, two and three-seat configuration.

A tub chair that surrounds the person seated in it, providing a shield from the outside world, and allowing creativity to flow unhindered.

Kae

The Kae tiered pieces provide a collaborative space for brainstorming. Creative use of the 5 different shapes

enables an entire room to be outfitted

Leo

Leo is a curved bench, which, when placed together, can create

unique setups that are excellent for

collaboration between students.

Lax The Lax collection is a lightweight de-escalation style chair, that provides easy and comfortable lounging for all ages.

#### Ace

with the Kae.

The Ace Collection was created with diversity in mind. Whether you have a small or large space catering to children or adults, Ace provides plenty of seating options for either collaboration or independence and enables you to create your unique look and layout.