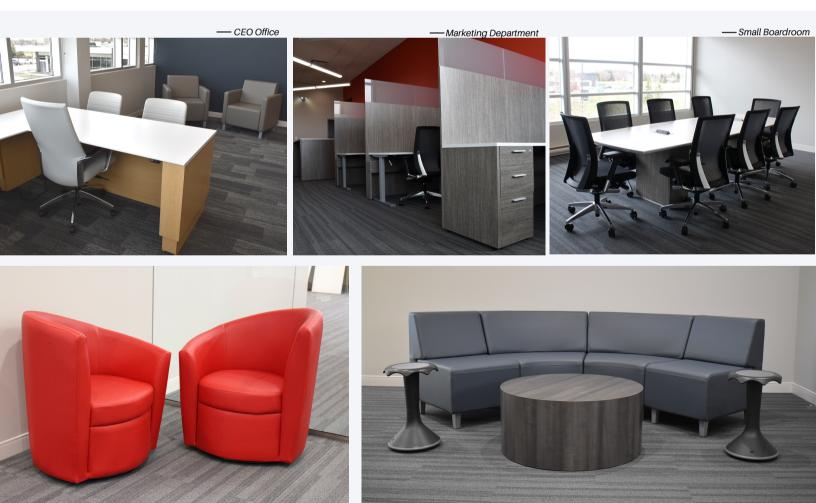

8 Private Executive Workstations (with height adjustable desk elements)
59 Workstations + Ergonomic accessories - triple monitor arms and sit-stand desks
2 Lunchrooms
8 Meeting Rooms
2 Boardrooms
1 Training Room
1 Reception

1 Brainstorming Room

+ Guest, Lounge, Training Room, Boardroom, and the Private Office Seating

www.accentenvironments.com

info@accentenvironments.com