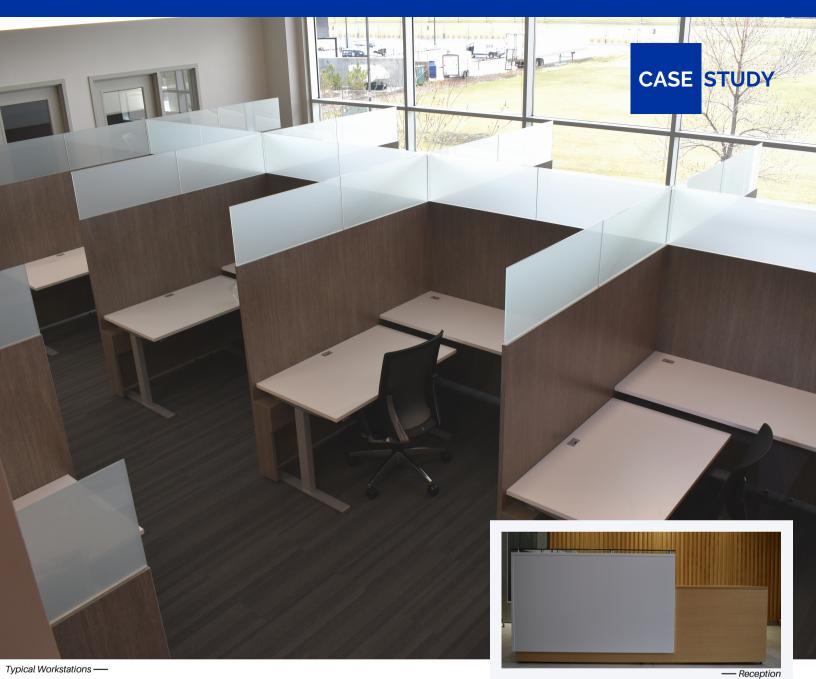

8 Private Executive Workstations (with height adjustable desk elements)
59 Workstations + Ergonomic accessories - triple monitor arms and sit-stand desks
2 Lunchrooms
8 Meeting Rooms
2 Boardrooms
1 Training Room
1 Reception

#### **INSTALL**

Once the layout, colours, and design were finalized, Accent worked to deliver and install the furniture throughout the entire building.