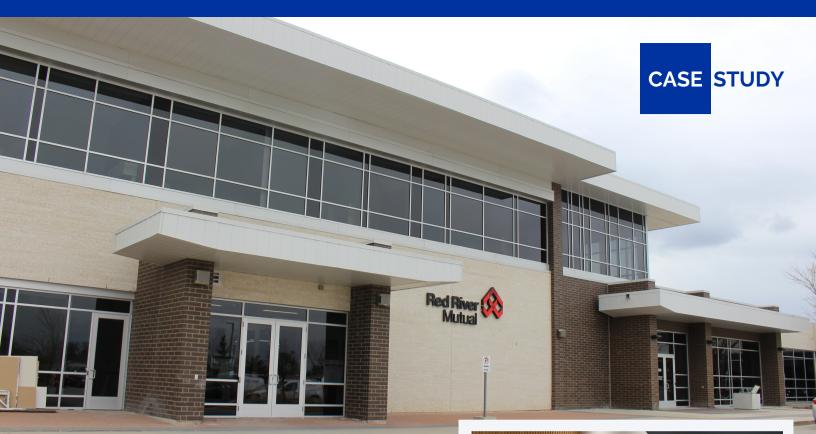

# Red River Mutual Location: Winnipeg, MB

Accent Environments had the exciting opportunity to provide the furniture for Red River Mutual's new location. Working closely with the Red River Mutual team, Accent was involved in designing the space, coordinating the delivery and installing the furniture. Accent provided detailed drawings and personalized project management throughout the entire office fit-out.