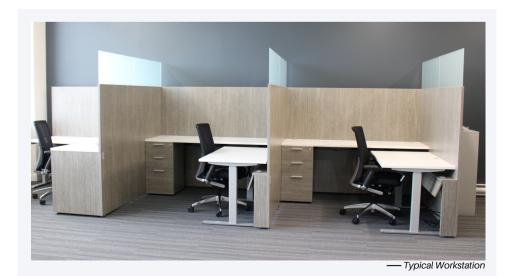

8 Private Executive Workstations (with height adjustable desk elements)
59 Workstations + Ergonomic accessories - triple monitor arms and sit-stand desks
2 Lunchrooms
8 Meeting Rooms
2 Boardrooms
1 Training Room
1 Reception