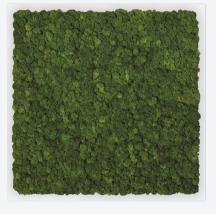

## Ceiling

Ceiling can blend in or pop out. Use it to give your space a comforting framing, patterns to emphasize the layout of the room, or combine it with harmonizing wall coverings.