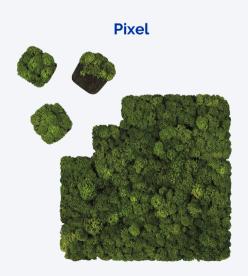

#### Pixel

When pieced together, the density of the moss creates a naturally acoustical wall system that is beneficial to the wellness of its surrounding occupants. The unique moss purifies the air by constantly removing airborne particles through a cycle of absorption and release of humidity.