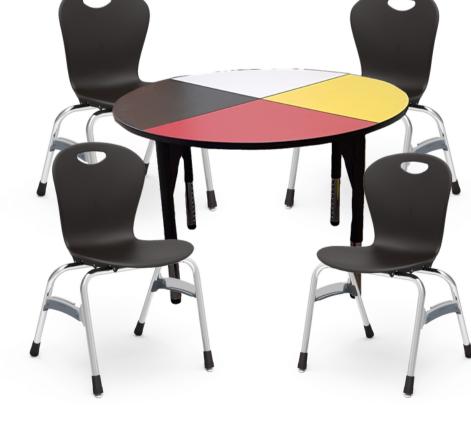

# Traditional Teachings Kit

ITEM # MED-SK Includes: 1 Medicine Wheel Table 4 Zuma Stack Chairs The Seven Lessons of the Medicine Wheel

800.665.9378

www.accentenvironments.com

info@accentenvironments.com

## ▶ MEDICINE WHEEL TABLE

- The Medicine Wheel is a circle divided into four colored sections, each color represents an aspect of life.
- The four person Medicine Wheel Table is a great way to bring the valuable teachings into a space as well start important conversations.
- 48" Round table
- Black adjustable height legs

### **ZUMA STACK CHAIR**

- 4-Legged 18" stacking chair Black
- Built to the strictest industry quality standards, and approved by the ANSI-BIFMA testing laboratory