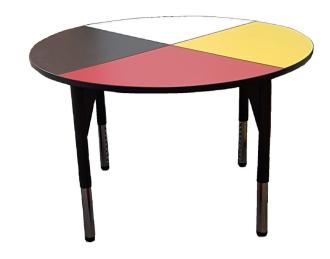

## ▶ MEDICINE WHEEL TABLE

- The Medicine Wheel is a circle divided into four colored sections, each color represents an aspect of life.
- The four person Medicine Wheel Table is a great way to bring the valuable teachings into a space as well start important conversations.
- 48" Round table
- Black adjustable height legs