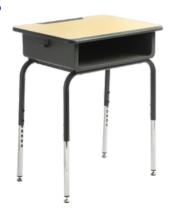

## 785 Desk with Book Box

- Top Size: 18" x 24"
- Tubular steel frame, open
  front book box
- High pressure laminate
- Adjustable height 23" 31"
- Available in Maple, Medium Oak, or Grey Nebula laminate finish