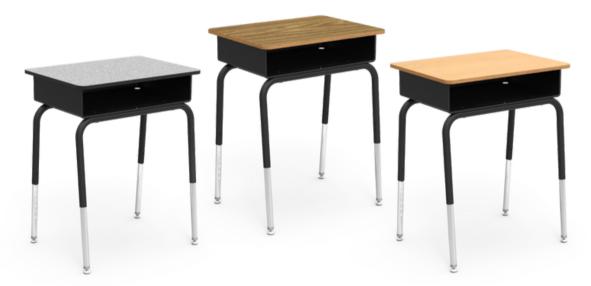

## 785 Desk with Book Box

- Top Size: 18" x 24"
- Tubular steel frame, open
  front book box
- High pressure laminate
- Adjustable height 23" 31"
- Available in Maple, Medium Oak, or Grey Nebula laminate finish