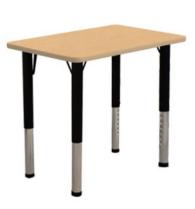

## Gold Series Eclipse Desk

- 20" x 28" top size
- Particleboard core top
- Plastic laminate surface
- 1" thick top with t-mold edge Maple or Grey top

\*Limited to In Stock colours