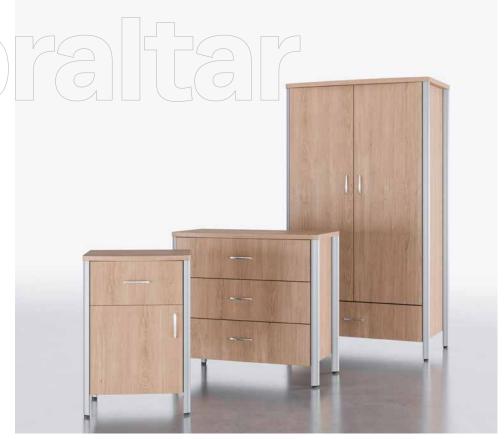

## Gibraltar

Featuring an aluminum leg to protect the cabinets from damage, the Gibraltar Collection is robust while being easy to maintain, with a 6" clearance space below each cabinet.