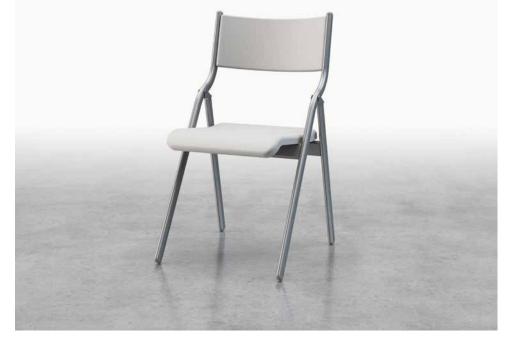

## Kite

Kite Metal is Ideal for patient rooms and virtually any area where space is at a premium. The lightweight, highly durable metal frame can be conveniently folded and stored on a wall bracket when not in use.