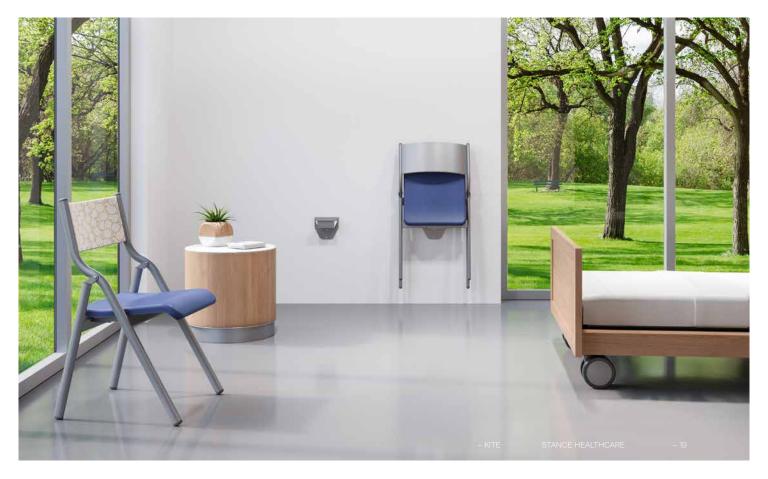

## Kite

Kite Metal is Ideal for patient rooms and virtually any area where space is at a premium. The lightweight, highly durable metal frame can be conveniently folded and stored on a wall bracket when not in use.