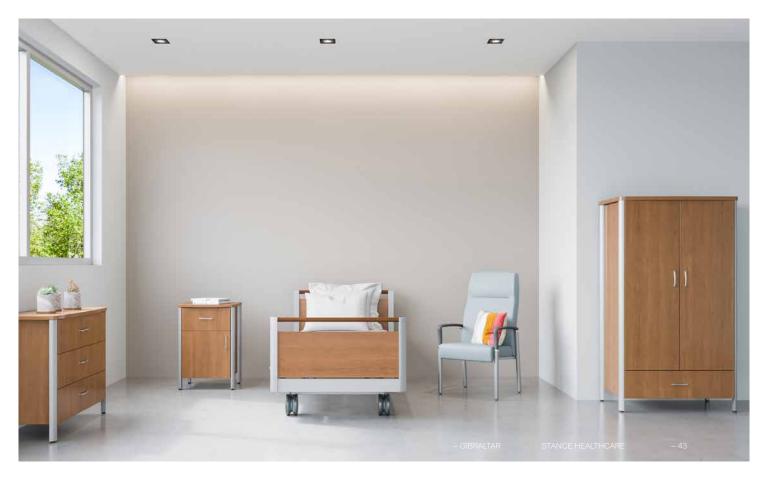

## Gibraltar

Featuring an aluminum leg to protect the cabinets from damage, the Gibraltar Collection is robust while being easy to maintain, with a 6" clearance space below each cabinet.