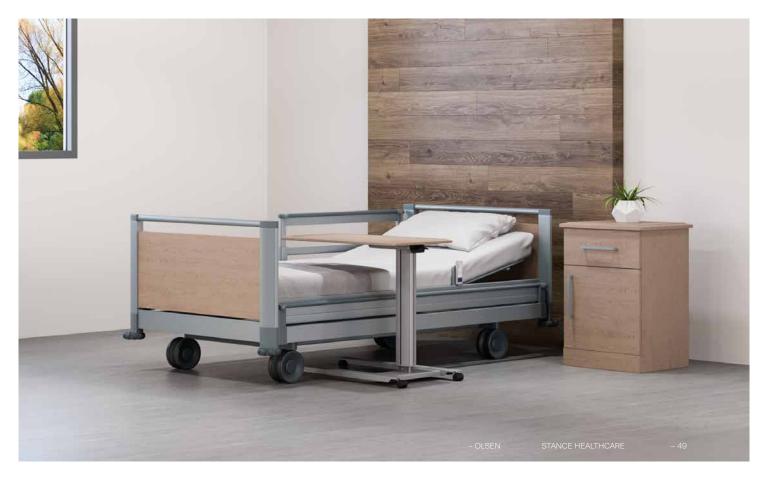

## Olsen

Olsen is an attractive, highly functional Overbed Table featuring smooth and quiet height adjustability that can be positioned infinitely between 28" and 45" high. Additionally, Olsen offers an optional flip-up extension that provides an additional 10" of surface area.