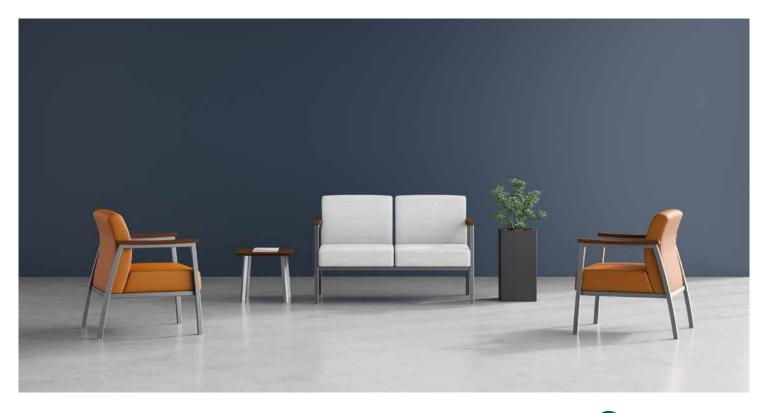

## **Bold**

Practical, versatile and easy to clean, Bold blends in well with its surroundings and can be put to use in virtually any healthcare space.

## Quantum

Available with or without arms, multiple seat widths and a wide range of options to choose from, Quantum is the next generation of versatility for healthcare spaces.