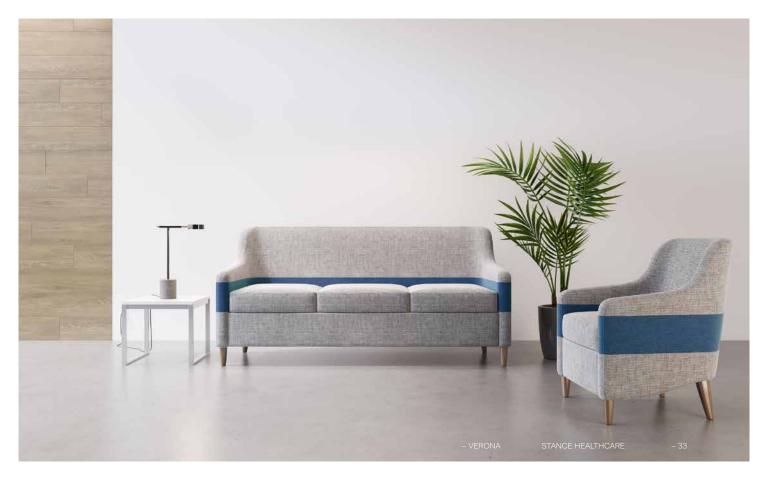

## Verona

Verona's eye-catching aesthetic and optional contrasting fabric band can transform any healthcare lounge or public space.