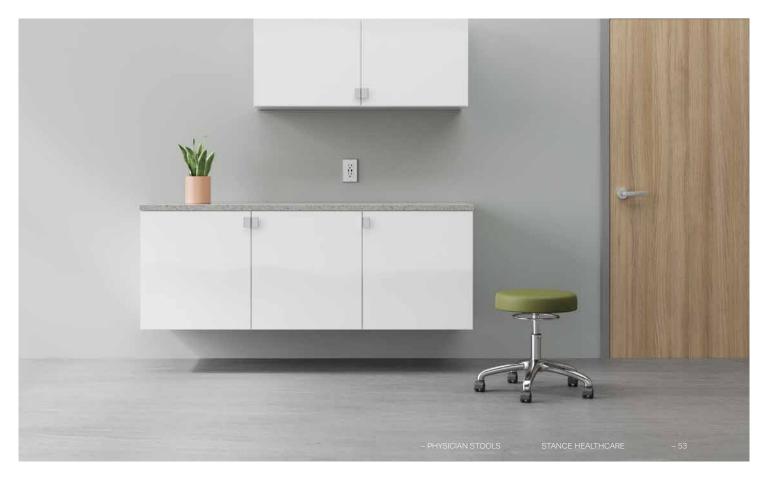

# Physician Stools

## **Physician Stools**

Stance Healthcare Physician Stools combine comfort, functionality and aesthetic appeal, featuring molded foam seats and a choice of two cylinders to meet different seat height requirement.