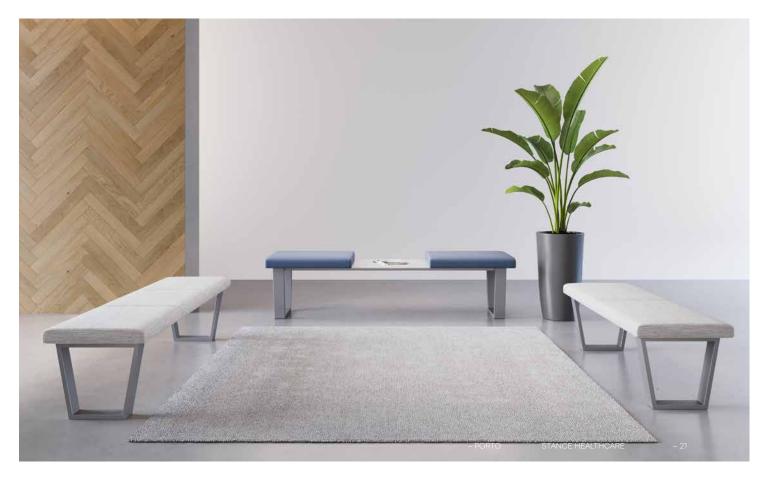

# Porto

## Porto

Porto benches are built to the highest standard of quality and offer a contemporary style in a choice of 2-seat or 3-seat configurations with solid surface and power/USB options.