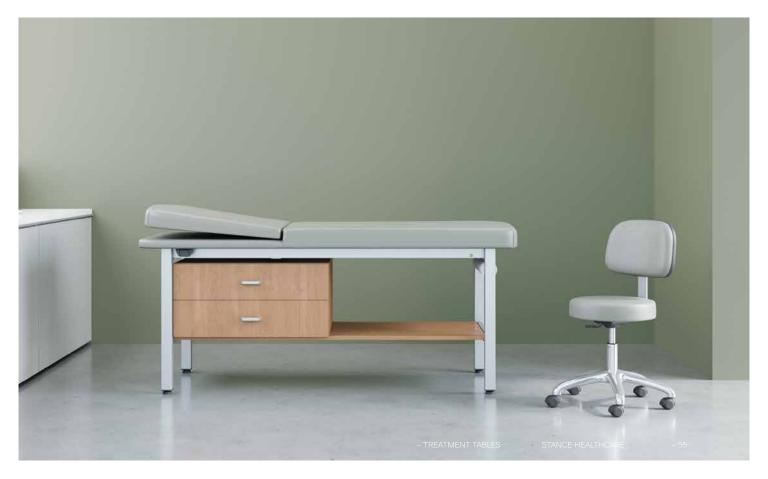

## Treatment Tables

### **Treatment Tables**

Stance Treatment Tables are exceptionally durable, attractive and feature a 750lb weight rating. All models are available in a refreshing range of finish options that will enhance any clinical space.