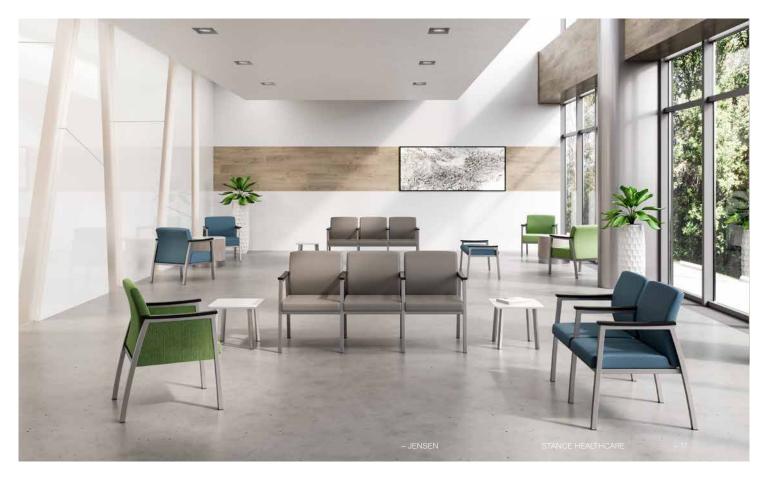

# Jensen

## Jensen

Thoughtfully designed for today's modern healthcare facilities, Jensen is comfortable, easy-to-clean and blends stylish design with the strength of metal.