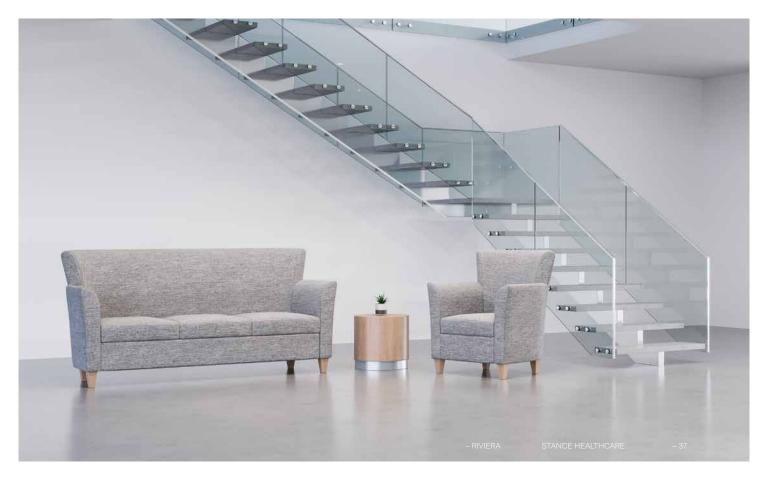

## Riviera

Riviera's transitional style is at home in any healthcare environments. Riviera is designed to be easy to clean and offers the option of a powdercoated steel leg for increased durability.