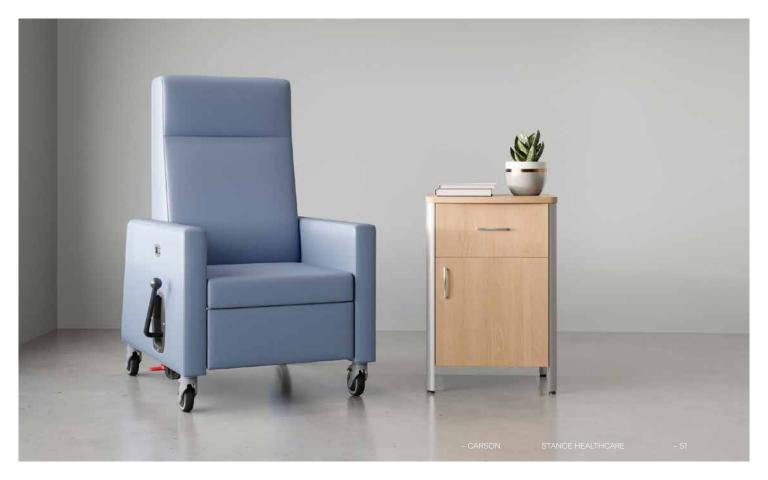

## Carson

Carson Recliner provides a modern aesthetic and is thoughtfully designed for demanding healthcare environments, with a high level of comfort and ease-of-use for a caregiver or family member.