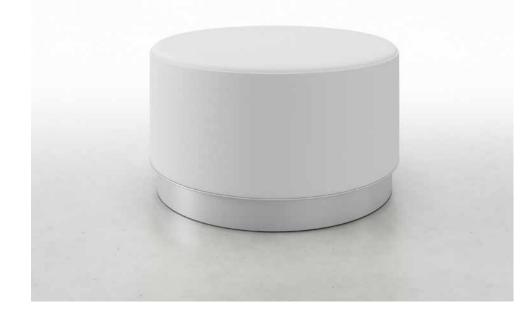

## **Drum Tables, Upholstered**

Available in a wide array of sizes and material combinations, upholstered drum tables provide versatility in healthcare environments.