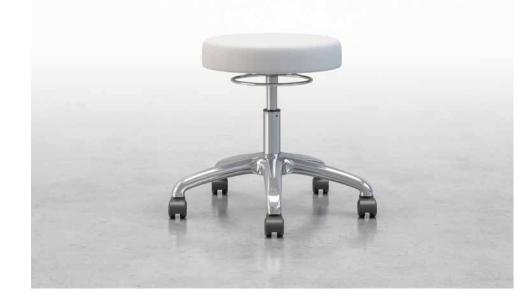

## **Physician Stools**

Stance Healthcare Physician Stools combine comfort, functionality and aesthetic appeal, featuring molded foam seats and a choice of two cylinders to meet different seat height requirement.