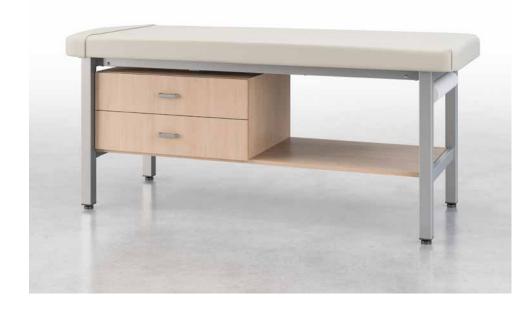

## Treatment Tables

### **Treatment Tables**

Stance Treatment Tables are exceptionally durable, attractive and feature a 750lb weight rating. All models are available in a refreshing range of finish options that will enhance any clinical space.