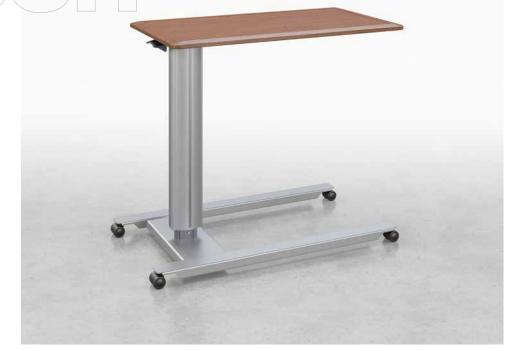

## Olsen

Olsen is an attractive, highly functional Overbed Table featuring smooth and quiet height adjustability that can be positioned infinitely between 28" and 45" high. Additionally, Olsen offers an optional flip-up extension that provides an additional 10" of surface area.