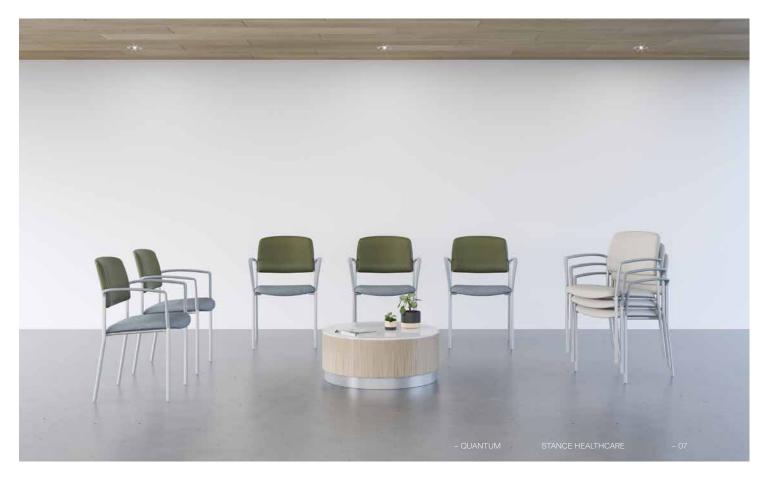

# Quantum

## Quantum

Available with or without arms, multiple seat widths and a wide range of options to choose from, Quantum is the next generation of versatility for healthcare spaces.