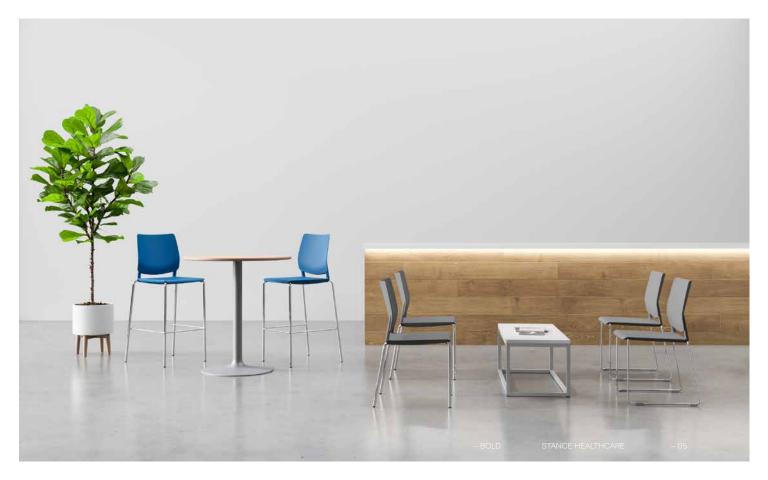

## **Bold**

Practical, versatile and easy to clean, Bold blends in well with its surroundings and can be put to use in virtually any healthcare space.