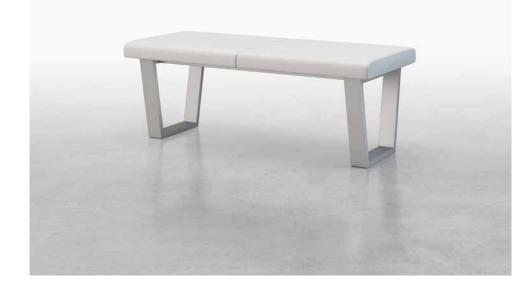

# Porto

## Porto

Porto benches are built to the highest standard of quality and offer a contemporary style in a choice of 2-seat or 3-seat configurations with solid surface and power/USB options.